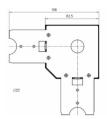

| MECHAN                 | NICS      |                                                      |
|------------------------|-----------|------------------------------------------------------|
| Housing colour         |           | traffic white RAL 901                                |
| Dimensions (LxWxH/DxH) |           | 138mm x 54mm                                         |
| Weight (ne             | t)        | 0.451kg                                              |
| Type of ins            | tallation | Mounting rail system installation, Ligh<br>structure |
| Dimensio               | ons       |                                                      |
| L                      | 138 mm    | Length                                               |
| Н                      | 54 mm     | Height                                               |
|                        |           |                                                      |