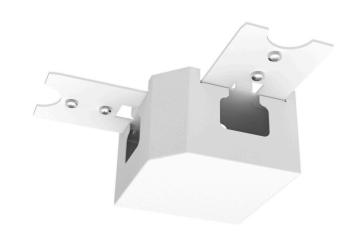

Accessories - L/T-connector/node point/DV for light landscapes

Junction point, suitable for suspended mounting; Housing colour traffic white RAL 9016; Power feed is possible from above. Electrical connection via separate accessories in the SDT-KDV wiring set. Suspension is not possible on the light run connector; accessories for the SDT system